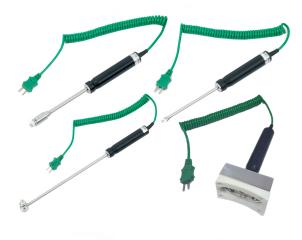

#### **General Information**

A range of Hand held thermocouple surface sensors used to measure the temperature of various surfaces.

#### **Description**

This range of surface Probes offers a solution for all types of surface measurement, to suit many applications with fast response and high temperature options available, options are also available for surfaces that can't be reached with standard style sensors. These sensors are terminated with miniature plugs to suit the ITI hand held digital thermometer

#### Features/Benefits

**UK/EU Manufactured** Fast response Easy grip handles Options for flat and curved surfaces Spring loaded options for high surface contact