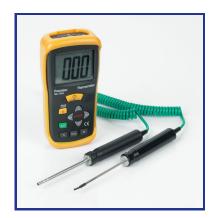

# For Use With Type K Portable Thermometers

#### **Description**

This range of surface Probes offers a solution for all types of surface measurement, to suit many applications with fast response and high temperature options available, options are also available for surfaces that can't be reached with standard style sensors. These sensors are terminated with miniature plugs to suit the ITI hand held digital thermometer