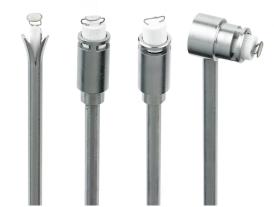

#### **Description**

This range of surface Probes offers a solution for all types of surface measurement, to suit many applications with fast response and high temperature options available, options are also available for surfaces that can't be reached with standard style sensors. These sensors are terminated with miniature plugs to suit the ITI hand held digital thermometer

#### Features/Benefits

**UK/EU Manufactured** Fast response Easy grip handles Options for flat and curved surfaces Spring loaded options for high surface contact