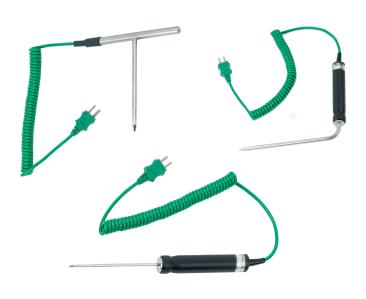

#### **General Information**

A range of hand held penetration temperature sensors featuring pointed tips for penetration into semi-solid substances, including food, soil and grain.

#### Description

This range of portable hand held temperature sensors features a variety of penetration probes for penetration of various substances, they include ergonomic PTFE handles with 1 metre curly leads and are terminated with miniature plugs to suit the ITI hand held digital thermometer. With options for tarmac, soils, liquids, food & gases

Ex-Stock

**UK/EU** Manufactured Rated to 200°C Pointed penetration tip For use with the ITI hand held digital thermometer