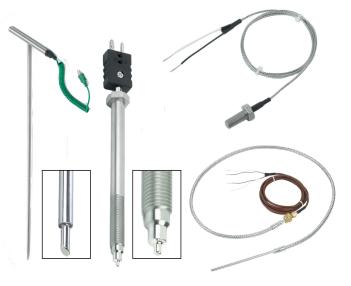

## Description

Although many of our sensors have more than one use, this range of sensors is our most diverse. They include bayonet thermocouples for the plastics industry, load probes for Pharmaceutical and Autoclave applications. And various thermocouples, such as washer, leaf and bolt probes for general purpose temperature measurement