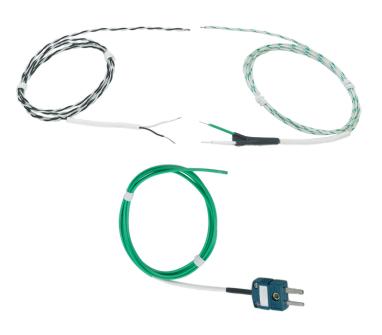

### **Standard Versions**

A range of Wire Thermocouples in various wire types and lengths, available with exposed or insulated junction and are ideal in applications such as test and measurement, temperature mapping and OEM applications.

### **Description**

A range of Wire Thermocouples with a rapid response time, ideal for use in testing and measurement, temperature mapping and OEM applications. This range is available in various wire types and lengths with the option of exposed or insulated junctions and bare wire or plug terminations. As with all of our range, these Sensors can also be manufactured to your exact requirements